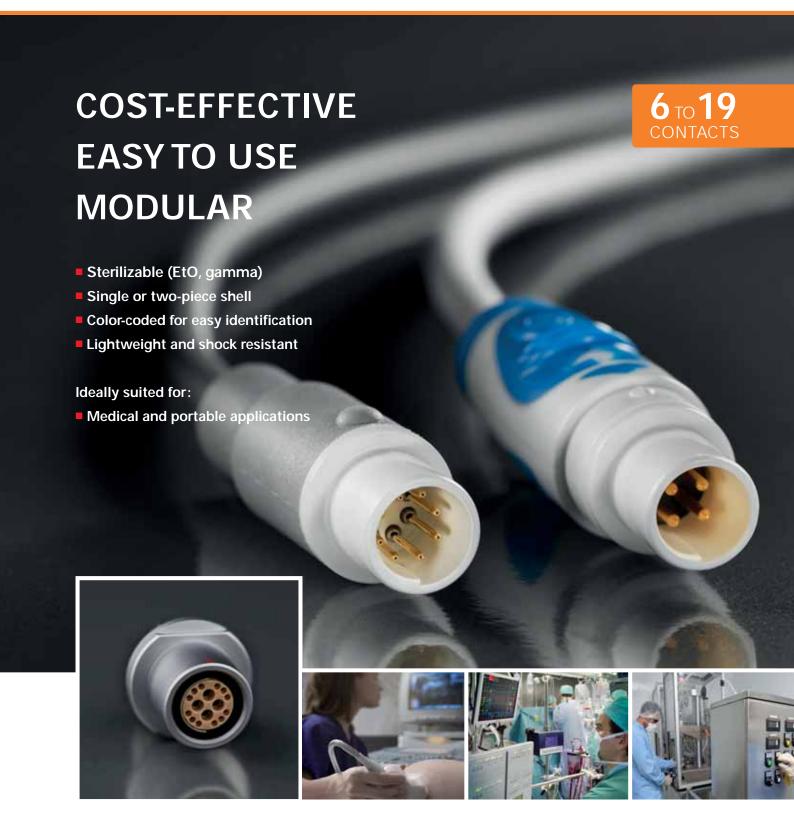

### SINGLE SHELL

### **PLUGS**

# **CABLE**MOUNTED

| <b>BODY STYLES</b> | WHITE       |  |
|--------------------|-------------|--|
| Locking system     | Friction    |  |
| Sealing            | IP30 / IP40 |  |
| Design             | Single      |  |