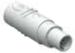

## TWO-PIECE SHELL

## **PLUGS**

| BODY STYLES    | WHITE           | BLUE            |  |
|----------------|-----------------|-----------------|--|
| Locking system | Friction        | Friction        |  |
| Sealing        | IP30 / IP40     | IP40            |  |
| Design         | Two-piece shell | Two-piece shell |  |