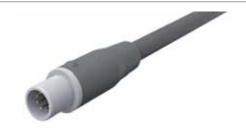

### SINGLE SHELL

### **PLUGS**

# **CABLE**MOUNTED

| <b>BODY STYLES</b> | WHITE       |  |
|--------------------|-------------|--|
| Locking system     | Friction    |  |
| Sealing            | IP30 / IP40 |  |
| Design             | Single      |  |