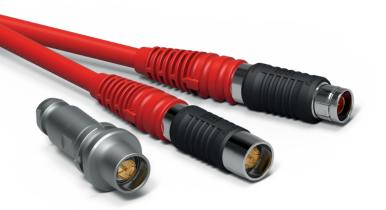

## **TRIAX** CONNECTORS

# BODY **STYLES**

- Over 5,000 mating cycles
- Sealed up to IP68 when mated
- Corrosion resistant

### **PLUGS**

### **RECEPTACLES**

| BODY STYLES    | KE        | DKE           |  |
|----------------|-----------|---------------|--|
| Locking system | Push-pull | Push-pull     |  |
| Sealing        | IP68      | IP68          |  |
| Design         | Standard  | Cable mounted |  |