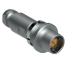

### **RECEPTACLES**

| BODY STYLES    | KE        | DKE           |  |
|----------------|-----------|---------------|--|
| Locking system | Push-pull | Push-pull     |  |
| Sealing        | IP68      | IP68          |  |
| Design         | Standard  | Cable mounted |  |