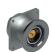

# **PANEL**MOUNTED

| BODY STYLES    |  |
|----------------|--|
| Locking system |  |
| Sealing        |  |
| Design         |  |
|                |  |

| DS        |   |
|-----------|---|
| Push-pull |   |
| IP50      |   |
| Standard  |   |
|           | _ |

# **PANEL** MOUNTED

IP50

Square flange

| BODY STYLES | DB       | DKBE          |
|-------------|----------|---------------|
| Sealing     | IP50     | IP68          |
| Design      | Standard | Cable mounted |