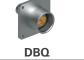

# **PANEL** MOUNTED

IP50

Square flange

| BODY STYLES | DB       | DKBE          |
|-------------|----------|---------------|
| Sealing     | IP50     | IP68          |
| Design      | Standard | Cable mounted |