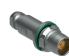

# **CABLE**MOUNTED

| BODY STYLES    | SE        | DSR           |  |
|----------------|-----------|---------------|--|
| Locking system | Push-pull | Push-pull     |  |
| Sealing        | IP68      | IP50          |  |
| Design         | Standard  | Cable mounted |  |
|                |           |               |  |

### **RECEPTACLES**

| BODY STYLES    | KE        | DKE           |  |
|----------------|-----------|---------------|--|
| Locking system | Push-pull | Push-pull     |  |
| Sealing        | IP68      | IP68          |  |
| Design         | Standard  | Cable mounted |  |