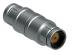

| DSQ           |  |
|---------------|--|
| Push-pull     |  |
| IP50          |  |
| Square flange |  |

| BODY STYLES    | SE-SE           | SE-SE                |  |
|----------------|-----------------|----------------------|--|
| Locking system | Push-pull       | Push-pull            |  |
| Sealing        | IP50            | IP50                 |  |
| Design         | In-line adapter | Bulkhead feedthrough |  |

| BODY STYLES | KE-KE           | KE-KE                |  |
|-------------|-----------------|----------------------|--|
| Sealing     | IP50            | IP50                 |  |
| Design      | In-line adapter | Bulkhead feedthrough |  |
|             |                 |                      |  |