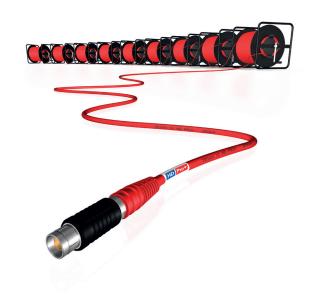

# TURNKEY CABLE SOLUTIONS

- HD/SD signal compliant
- Long transmission distance
- Cost efficient