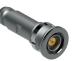

# **CABLE**MOUNTED

| BODY STYLES    | SE        | DSR           |  |
|----------------|-----------|---------------|--|
| Locking system | Push-pull | Push-pull     |  |
| Sealing        | IP68      | IP50          |  |
| Design         | Standard  | Cable mounted |  |
|                |           |               |  |

### **RECEPTACLES**

| BODY STYLES    | KE        | DKE           |  |
|----------------|-----------|---------------|--|
| Locking system | Push-pull | Push-pull     |  |
| Sealing        | IP68      | IP68          |  |
| Design         | Standard  | Cable mounted |  |