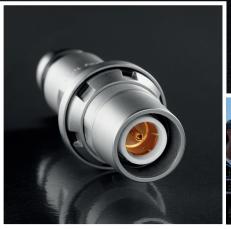

# THE BEST OF TRIAX RUGGED FOR OUTDOOR USE TURNKEY CABLE SOLUTIONS

- Integrated Triax HD connector and cable solution
- Optimized for broadcast cameras
- Long transmission distance
- HD/SD signal compliant
- IP68

## **TRIAX** CONNECTORS

# BODY **STYLES**

- Over 5,000 mating cycles
- Sealed up to IP68 when mated
- Corrosion resistant