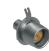

# **PANEL**MOUNTED

| BODY STYLES    |  |
|----------------|--|
| Locking system |  |
| Sealing        |  |
| Design         |  |
|                |  |

| DS        |   |
|-----------|---|
| Push-pull |   |
| IP50      |   |
| Standard  |   |
|           | _ |

| DSQ           |  |
|---------------|--|
| Push-pull     |  |
| IP50          |  |
| Square flange |  |

| BODY STYLES    | SE-SE           | SE-SE                |  |
|----------------|-----------------|----------------------|--|
| Locking system | Push-pull       | Push-pull            |  |
| Sealing        | IP50            | IP50                 |  |
| Design         | In-line adapter | Bulkhead feedthrough |  |