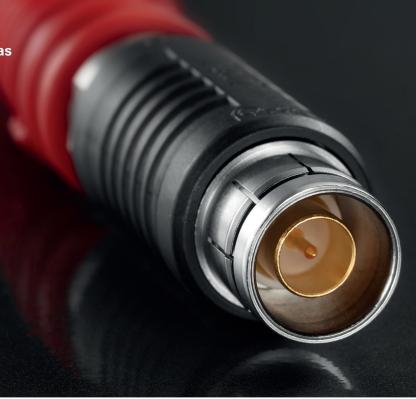

# TURNKEY CABLE SOLUTIONS

- HD/SD signal compliant
- Long transmission distance
- Cost efficient

# **CABLE**MOUNTED

| BODY STYLES    | SE        | DSR           |  |
|----------------|-----------|---------------|--|
| Locking system | Push-pull | Push-pull     |  |
| Sealing        | IP68      | IP50          |  |
| Design         | Standard  | Cable mounted |  |
|                |           |               |  |