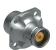

# **PANEL**MOUNTED

| BODY STYLES    |  |
|----------------|--|
| Locking system |  |
| Sealing        |  |
| Design         |  |
|                |  |

| DS        |   |
|-----------|---|
| Push-pull |   |
| IP50      |   |
| Standard  |   |
|           | _ |

# **PANEL** MOUNTED

IP50

Square flange

| BODY STYLES | DB       | DKBE          |
|-------------|----------|---------------|
| Sealing     | IP50     | IP68          |
| Design      | Standard | Cable mounted |