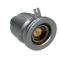

# **CABLE**MOUNTED

| BODY STYLES    | SE        | DSR           |  |
|----------------|-----------|---------------|--|
| Locking system | Push-pull | Push-pull     |  |
| Sealing        | IP68      | IP50          |  |
| Design         | Standard  | Cable mounted |  |
|                |           |               |  |

### **RECEPTACLES**

| BODY STYLES    | KE        | DKE           |  |
|----------------|-----------|---------------|--|
| Locking system | Push-pull | Push-pull     |  |
| Sealing        | IP68      | IP68          |  |
| Design         | Standard  | Cable mounted |  |